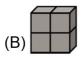

請問下列何者是替換後的結果?

- 13. 三隻松鼠 Anni、Asia 和 Elli 共有 10 顆核果。每隻松鼠有的核果數量都不同,但是至少會有 雨顆。已知 Anni 的核果最少,Asia 的核果最多,則 Elli 有幾顆核果呢?
  - (A) I (B) 2
- (C) 3 (D) 4
- (E)5
- 14. 每一個圖都是由 4 個相同大小的方塊組合起來,塗上顏色。請問下列何者需要的顏料最少?