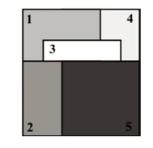

## 每題4分

6. 五張相同大小的正方形卡片被交疊擺放在桌上,如右圖。若由上往 下拿取卡片,則它們的順序為何?

7. 有兩種駱駝,一種是有 2 個駝峰的雙峰駱駝,另一種是有 | 個駝峰的單峰駱駝。某間動物園 裡剛好有 10 隻駱駝,牠們總共有 14 個駝峰。請問在這間動物園裡有多少隻雙峰駱駝?

(A) I (B) 2 (C) 3 (D) 4 (E) 5

8. 一個房間的地板上鋪著相同大小的長方形磁磚(如圖)。請問房間有 多長?