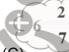

## 每題3分

1. 請問下列哪一朵雲上只有小於7的數?

2. 請問下列5個圖中,哪一個秀出手鍊的一部分?

- 3. 袋鼠媽媽和她的兒子 Max 總共重 60 kg (公斤)。已知袋鼠媽媽重 52 kg,則 Max 有多重呢?

- (A) 4 kg (B) 8 kg (C) 30 kg (D) 56 kg (E) 112 kg

- 4. 有 12 個小朋友排在動物園門口。Susi 是從前面數來第 7 個, Kim 是從後面數來第 2 個。請問 在 Susi 和 Kim 之間有多少個小朋友?