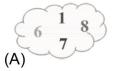

## 每題3分

1. 請問下列哪一朵雲上只有小於7的數?

2. 請問下列5個圖中,哪一個秀出手鍊的一部分?

- 3. 袋鼠媽媽和她的兒子 Max 總共重 60 kg (公斤)。已知袋鼠媽媽重 52 kg,則 Max 有多重呢?

- (A) 4 kg (B) 8 kg (C) 30 kg (D) 56 kg (E) 112 kg

- 4. 有 12 個小朋友排在動物園門口。Susi 是從前面數來第 7 個, Kim 是從後面數來第 2 個。請問 在 Susi 和 Kim 之間有多少個小朋友?