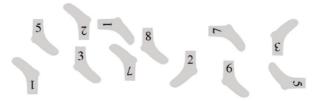

- (A) 2 (B) 3 (C) 4 (D) 5 (E) 6

- 5. Jorg 正在整理他的襪子。若兩隻有相同號碼的襪子算為一雙,他可以湊出幾雙襪子呢?

- (A) 8 (B) 6 (C) 5 (D) 4 (E) 3