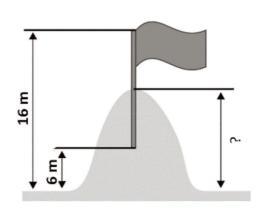

請問下列何者是替換後的結果?

- 13. 三隻松鼠 Anni、Asia 和 Elli 共有 10 顆核果。每隻松鼠有的核果數量都不同,但是至少會有 雨顆。已知 Anni 的核果最少,Asia 的核果最多,則 Elli 有幾顆核果呢?
  - (A) I (B) 2
- (C) 3 (D) 4
- (E)5
- 14. 每一個圖都是由 4 個相同大小的方塊組合起來,塗上顏色。請問下列何者需要的顏料最少?