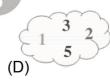

## 每題3分

1. 請問下列哪一朵雲上只有小於7的數?

2. 請問下列5個圖中,哪一個秀出手鍊的一部分?

- 3. 袋鼠媽媽和她的兒子 Max 總共重 60 kg (公斤)。已知袋鼠媽媽重 52 kg,則 Max 有多重呢?

- (A) 4 kg (B) 8 kg (C) 30 kg (D) 56 kg (E) 112 kg

- 4. 有 12 個小朋友排在動物園門口。Susi 是從前面數來第 7 個, Kim 是從後面數來第 2 個。請問 在 Susi 和 Kim 之間有多少個小朋友?