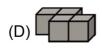

請問下列何者是替換後的結果?

- 13. 三隻松鼠 Anni、Asia 和 Elli 共有 10 顆核果。每隻松鼠有的核果數量都不同,但是至少會有 雨顆。已知 Anni 的核果最少,Asia 的核果最多,則 Elli 有幾顆核果呢?
  - (A) I (B) 2
- (C) 3 (D) 4
- (E)5
- 14. 每一個圖都是由 4 個相同大小的方塊組合起來,塗上顏色。請問下列何者需要的顏料最少?