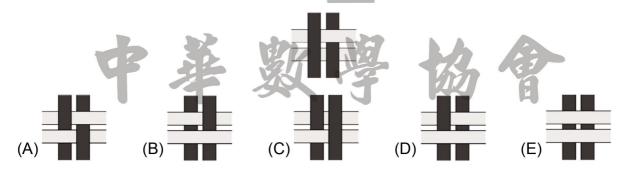

7. 有兩種駱駝,一種是有 2 個駝峰的雙峰駱駝,另一種是有 | 個駝峰的單峰駱駝。某間動物園 裡剛好有 10 隻駱駝,牠們總共有 14 個駝峰。請問在這間動物園裡有多少隻雙峰駱駝?

(A) I (B) 2 (C) 3 (D) 4 (E) 5

8. 一個房間的地板上鋪著相同大小的長方形磁磚(如圖)。請問房間有 多長?



(A) 6 m

(B) 8 m

 $(C) 10 m \quad (D) 11 m$ 

(E) 12 m

9. 圖中有一隻老鼠和一塊起司。若老鼠只能按照箭頭指示的方向移動 至鄰近方格,有多少條路徑能讓老鼠走到起司那邊呢?





10. 請問下列何者可以被分成這三個圖形?



## 每題5分

11. 巨人 Tim 和 Tom 堆了一個沙堡並用一支旗子裝飾。 他們將一半的旗桿嵌入沙堡的最高點。已知旗桿的 最高點距離地面 |6 m,最低點距離地面 6 m (見圖), 則沙堡有多高呢?



(E) 15 m



12. 三個孩子用白色、灰色、黑色的正方形,排出以下的規律。



首先,Anni用白色正方形替换所有的黑色正方形。

然後,Bob 用黑色正方形替换所有的灰色正方形。

最後, Chris 用灰色正方形替换所有的白色正方形。

請問下列何者是替換後的結果?



- 13. 三隻松鼠 Anni、Asia 和 Elli 共有 10 顆核果。每隻松鼠有的核果數量都不同,但是至少會有 雨顆。已知 Anni 的核果最少,Asia 的核果最多,則 Elli 有幾顆核果呢?
  - (A) I (B) 2
- (C) 3 (D) 4
- (E)5
- 14. 每一個圖都是由 4 個相同大小的方塊組合起來,塗上顏色。請問下列何者需要的顏料最少?











15. 用四條紙帶編織圖案(見圖)。請問從後面看是什麼樣子呢?