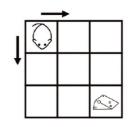

(A) 6 m

(B) 8 m

 $(C) 10 m \quad (D) 11 m$ 

(E) 12 m

9. 圖中有一隻老鼠和一塊起司。若老鼠只能按照箭頭指示的方向移動 至鄰近方格,有多少條路徑能讓老鼠走到起司那邊呢?

10. 請問下列何者可以被分成這三個圖形?