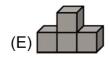

請問下列何者是替換後的結果?

- 13. 三隻松鼠 Anni、Asia 和 Elli 共有 10 顆核果。每隻松鼠有的核果數量都不同,但是至少會有 雨顆。已知 Anni 的核果最少,Asia 的核果最多,則 Elli 有幾顆核果呢?
  - (A) I (B) 2
- (C) 3 (D) 4
- (E)5
- 14. 每一個圖都是由 4 個相同大小的方塊組合起來,塗上顏色。請問下列何者需要的顏料最少?