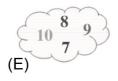

## 每題3分

1. 請問下列哪一朵雲上只有小於7的數?

2. 請問下列5個圖中,哪一個秀出手鍊的一部分?

- 3. 袋鼠媽媽和她的兒子 Max 總共重 60 kg (公斤)。已知袋鼠媽媽重 52 kg,則 Max 有多重呢?

- (A) 4 kg (B) 8 kg (C) 30 kg (D) 56 kg (E) 112 kg

- 4. 有 12 個小朋友排在動物園門口。Susi 是從前面數來第 7 個, Kim 是從後面數來第 2 個。請問 在 Susi 和 Kim 之間有多少個小朋友?