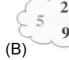

## 每題3分

1. 請問下列哪一朵雲上只有小於7的數?

2. 請問下列5個圖中,哪一個秀出手鍊的一部分?

- 3. 袋鼠媽媽和她的兒子 Max 總共重 60 kg (公斤)。已知袋鼠媽媽重 52 kg,則 Max 有多重呢?

- (A) 4 kg (B) 8 kg (C) 30 kg (D) 56 kg (E) 112 kg

- 4. 有 12 個小朋友排在動物園門口。Susi 是從前面數來第 7 個, Kim 是從後面數來第 2 個。請問 在 Susi 和 Kim 之間有多少個小朋友?