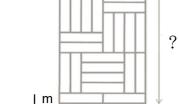

## 每題4分

6. 五張相同大小的正方形卡片被交疊擺放在桌上,如右圖。若由上往 下拿取卡片,則它們的順序為何?

7. 有兩種駱駝,一種是有 2 個駝峰的雙峰駱駝,另一種是有 | 個駝峰的單峰駱駝。某間動物園 裡剛好有 10 隻駱駝,牠們總共有 14 個駝峰。請問在這間動物園裡有多少隻雙峰駱駝?

(A) I (B) 2 (C) 3 (D) 4 (E) 5

8. 一個房間的地板上鋪著相同大小的長方形磁磚(如圖)。請問房間有 多長?

(A) 6 m

(B) 8 m

 $(C) 10 m \quad (D) 11 m$ 

(E) 12 m

9. 圖中有一隻老鼠和一塊起司。若老鼠只能按照箭頭指示的方向移動 至鄰近方格,有多少條路徑能讓老鼠走到起司那邊呢?

10. 請問下列何者可以被分成這三個圖形?